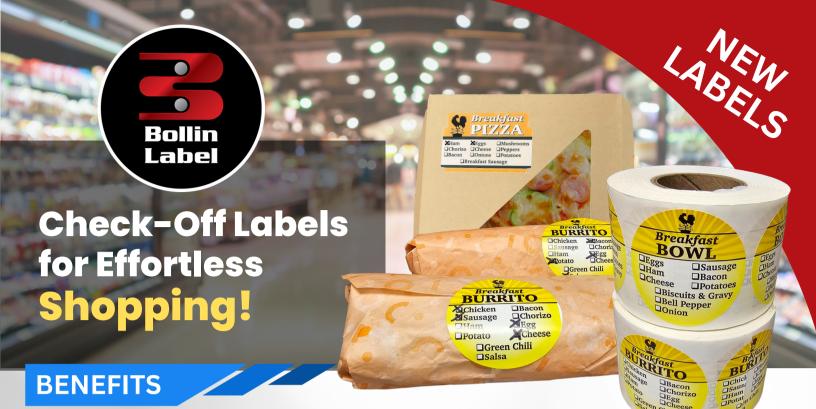

- **Efficient Inventory Management:** Streamline your operation by minimizing the number of labels required. Our Check-Off Labels cover a variety of ingredients and toppings for breakfast burritos, bowls, and pizzas, reducing the need for multiple labels.
- **Swift Marking and Stocking:** Simplify your processes with our Check-Off Labels, allowing for rapid and straightforward marking of items during preparation or stocking. This time-saving solution contributes to more efficient inventory management, enabling store employees to focus on providing excellent service rather than labeling tasks.
- **Informed Customer Choices:** Empower your customers with clear and concise information about item options. The Check-Off Labels make it easy for customers to make informed decisions quickly. eliminating the need to seek assistance and enhancing their overall shopping experience.

## ITEM #101412

2" circle, 500 Labels per roll

**□**Eggs  $\square$ Ham □ Cheese **□**Sausage □Bacon □ Potatoes

☐Biscuits & Gravy □Bell Pepper Onion

## **ITEM #101413**

2" circle, 500 Labels per roll

□Ham □ Chorizo

□Eggs **□**Cheese

■Mushrooms **□**Peppers □Onions □Potatoes

□Breakfast Sausage