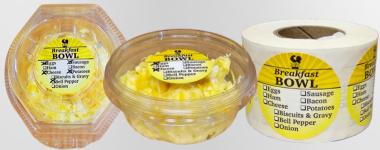

## ITEM #101412

2" circle, 500 Labels per roll

**□**Eggs  $\square$ Ham □ Cheese **□**Sausage □Bacon □ Potatoes

☐Biscuits & Gravy □Bell Pepper Onion